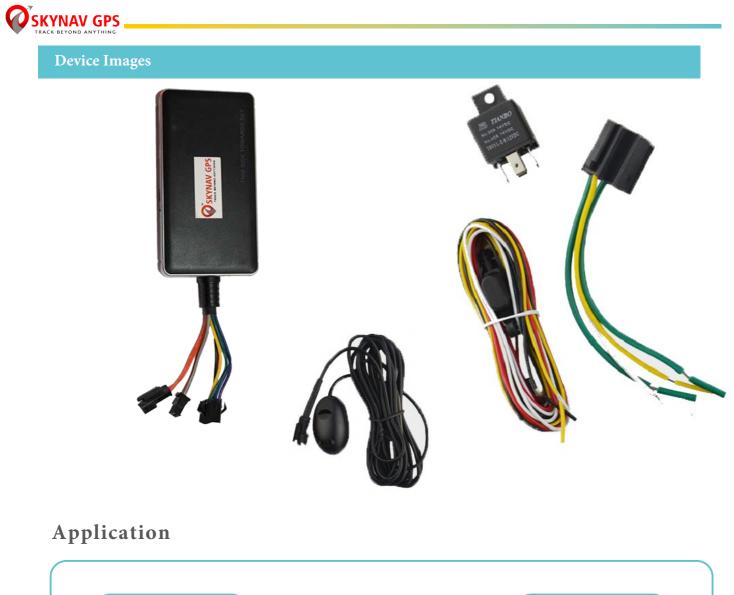

# Voice GPS Vehicle Tracker

# Voice monitoring

It enables you to listen to the sound & voice inside the vehicle

# **Operating Voltage**

Comes with a wide operating voltage of input range from 9V to 36V

## Water Resistant Design

Device comes with a water resistance casing design to prevent water entering the device

# Built-in 450mAh Battery

High capacity Li-ion battery ensuring sufficient power supply